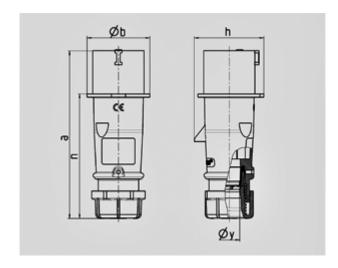

Std. Pack. 10 Qty.

| Drawing                  | Amp.  | 16           |       |       | 32         |            |            |
|--------------------------|-------|--------------|-------|-------|------------|------------|------------|
| 2 MB 217                 | Poles | 3            | 4     | 5     | 3          | 4          | 5          |
| Dim. in mm               | а     | 142          | 147   | 147   | 186        | 186        | 180        |
|                          | b     | 53           | 59    | 67    | 70         | 70         | 77         |
|                          | h     | 59           | 69,4  | 76    | 81         | 81         | 89,5       |
|                          | n     | 105,2        | 110,5 | 110,5 | 141        | 141        | 135        |
|                          | у     | 14,5         | 16    | 16    | 22         | 22         | 22         |
| Terminal for cond. cross |       | 1            | 1     | 1     | 2,5        | 2,5        | 2,5        |
| section (mm²) minmax.    |       | <b>—</b> 2,5 | —2,5  | —2,5  | <b>—</b> 6 | <b>—</b> 6 | <b>—</b> 6 |